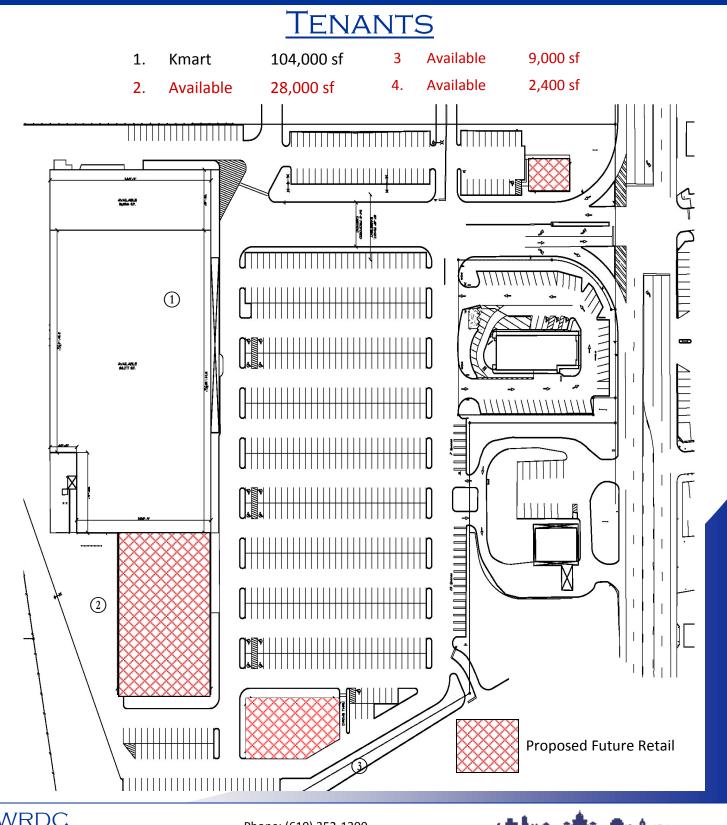

### SITE HIGHLIGHTS

- 2015/2016 Renovations
  - Additional 40,000 square feet of retail space
  - Facade Renovation
  - New Pylon
  - Improved Landscaping
- Located on the West Shore of Harrisburg, on the Carlisle Pike, the premier retail corridor.
- Surrounded by a densely populated residential community
- High barriers to entry
- High traffic intersection with 35,000 VPD
- Three (3) access points from the Carlisle Pike, the main entrance being at a 4 way signalized traffic light