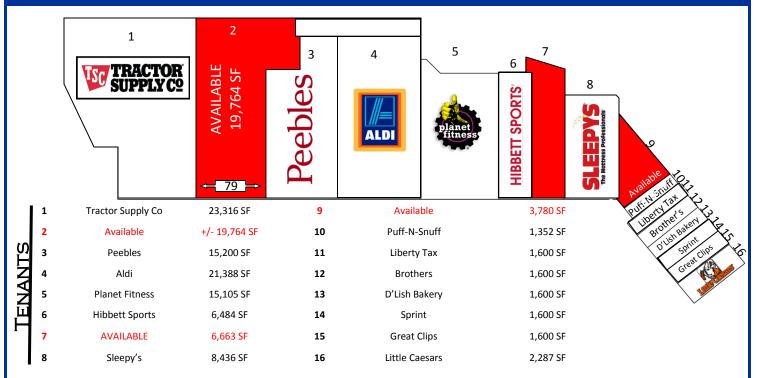

## **JOIN:** Tractor Supply, Aldi and Peebles

### **AVAILABLE SPACE**

19,764 SF

6,663 SF & 3,780 SF