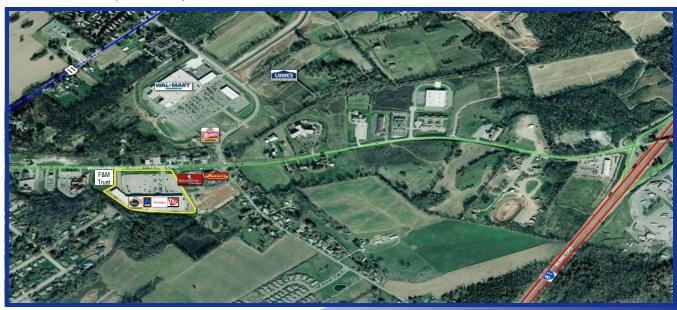

#### **HIGHLIGHTS**

- 2014 Renovations
  - \* New facade
  - \* Signage improvements
  - \* Landscape upgrades
  - \* Site lighting improvements
- Adjacent to the Walmart & Lowe's
- Exceptional visibility
- Accessible via a signalized intersection