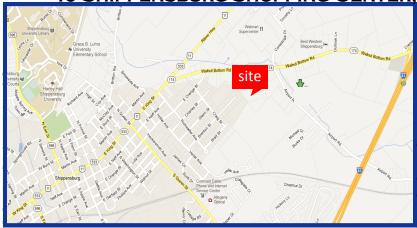

## SHIPPENSBURG SHOPPING CENTER

WALNUT BOTTOM RD. & AIRPORT RD.

40 SHIPPENSBURG SHOPPING CENTER, SHIPPENSBURG, PA 17257

#### LOCATION

- Population increase of 20.43% from 2000 census to 2010
- 2 Miles from Shippensburg University \$200 Million student housing expansion underway to accommodate increasing enrollment Located .5 miles from I-81 and along main thoroughfare to University
- In 2014 Volvo North America built a \$100 million creating over 1,000 jobs
  - Proctor & Gamble recently opened a new distribution facility creating 1,000 jobs