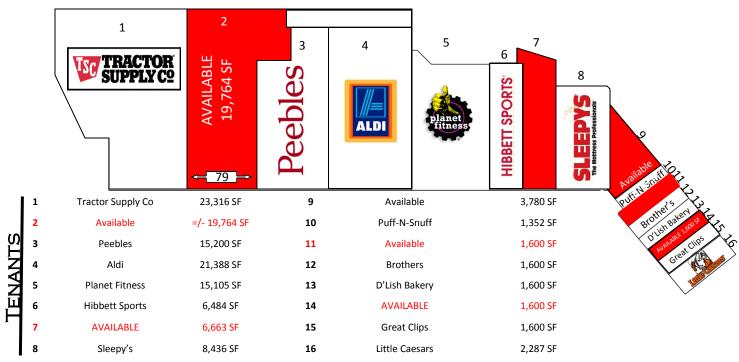

## **JOIN:** Tractor Supply, Aldi and Peebles

### AVAILABLE SPACE

19,764 SF

6,663 SF, 3,780 & 1,600 SF

- Population increase of 20.43% from 2000 census to 2010
- 2 Miles from Shippensburg University
- \$200 Million student housing expansion underway to accommodate increasing enrollment
- Located .5 miles from I-81 and along main thoroughfare to University
- Volvo North America building a \$100 million facility, expected to create over 1,000 jobs
- Proctor & Gamble opening a new distribution facility in 2014, expected to create 1,000 jobs.