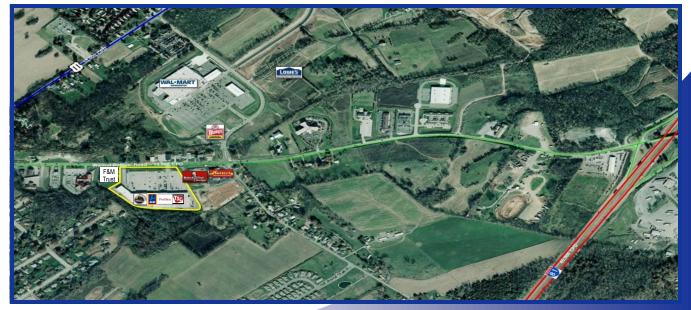

#### <u>HIGHLIGHTS</u>

- 2014 Renovations
  - \* New facade
  - \* Signage improvements
  - \* Landscape upgrades
  - \* Site lighting improvements
  - Adjacent to the Walmart & Lowe's
- Exceptional visibility
- Accessible via a signalized intersection