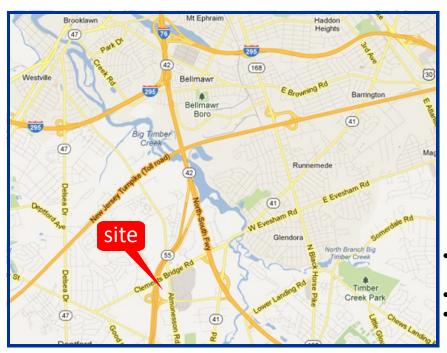

#### **HIGHLIGHTS**

- Easily Accessible to Routes 55, 42, 295 & the NJ Turnpike
- Adjacent to Deptford Mall
- Located at a Signalized Traffic Light

#### **RECENT RENOVATIONS**

- Parking Lot Repaved
- Signage Improvements
- New Facade

The Deptford Shopping Center is located on Almonesson Road in Deptford, New Jersey, directly across from the Deptford Mall. This exceptional location is served by a traffic signal which also serves the Mall.