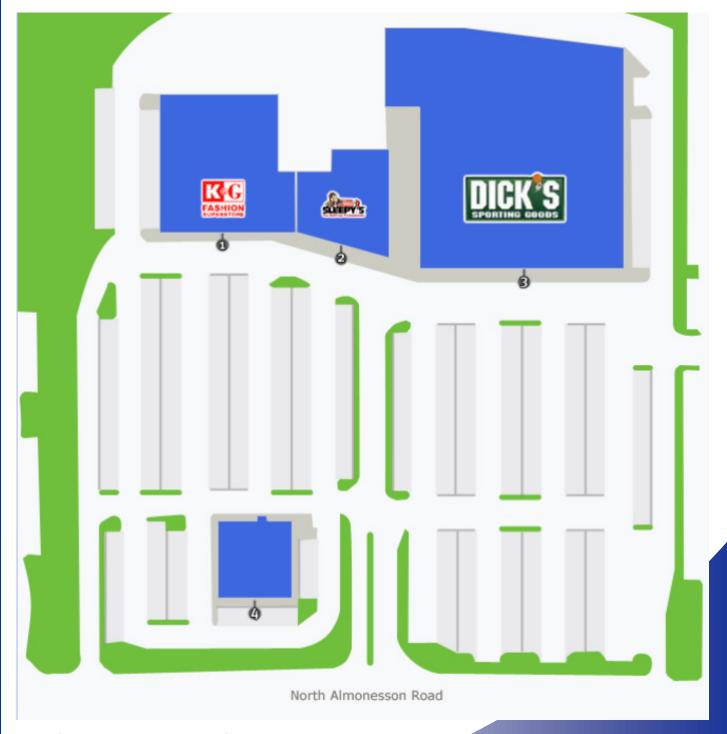

#### **TENANTS**

Sleepy's • Dicks Sporting Goods

# DEPTFORD, NJ 1460 NORTH ALOMONESSON RD

| 1 | K&G Fashion Superstore | 19,600 |
|---|------------------------|--------|
| 2 | Sleepy's               | 6,000  |
| 3 | Dick's Sporting Goods  | 50,000 |
| 4 | Long Horn Steak House  | 4,000  |