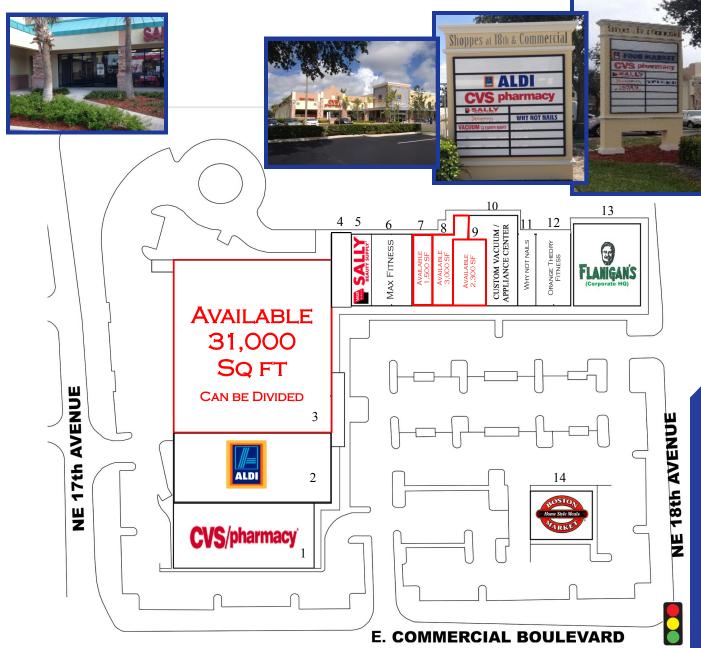

### **SPACE AVAILABLE**

31,000 sf— Can Be Divided Small Space: 1,000 sf — 6,800 sf

# **TENANTS**

1. CVS Pharmacy 10,500 sf 6. Maximum Fitness 3,000 sf 11. Why Not Nails 1,400 sf

2. Aldi Grocery Market 17,352 sf 7. AVAILABLE 1,500 sf 12. Orange Theory Fitness 2,800 sf

3. AVAILABLE 31,000 sf 8. AVAILABLE 3,040 sf 13. Flanigans (Corporate HQ)

4. World Fitness Assoc 1,023 sf 9. AVAILABLE 2,300 sf 14. Boston Market 3,000 sf

5. Sally's Beauty Supply 1,500 sf 10. Vacuum Cleaner 3,200 sf