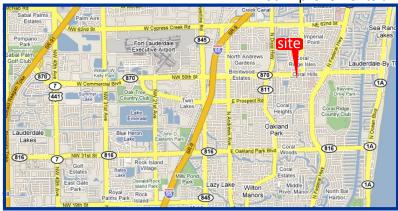

# SHOPPES AT 18TH & COMMERCIAL

COMMERCIAL BLVD., FT. LAUDERDALE, FL

#### **HIGHLIGHTS**

- Located in a densely populated market with 117,000+ people within a 3 mile trade area.
- Excellent access from Commercial Blvd and NE 18th Ave.
- High traffic intersection with counts in excess of 48,000 VPD.
- Densely populated residential market to the north and west.
  Holy Cross Hospital across the street and multiple schools within the trade area.