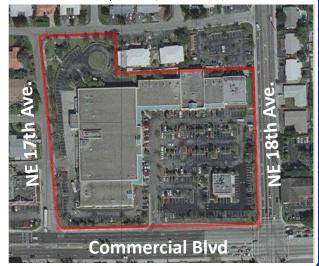

### **SPACE AVAILABLE**

31,000 sf— Can Be Divided Small Space: 1,000 sf — 6,800 sf

# **TENANTS**

1. CVS Pharmacy 10,500 sf 6. Maximum Fitness 3,000 sf 11. Why Not Nails 1,400 sf

2. Aldi Grocery Market 17,352 sf 7. AVAILABLE 1,500 sf 12. Orange Theory Fitness 2,800 sf

3. AVAILABLE 31,000 sf 8. AVAILABLE 3,040 sf 13. Flanigans (Corporate HQ)

4. World Fitness Assoc 1,023 sf 9. AVAILABLE 2,300 sf 14. Boston Market 3,000 sf

5. Sally's Beauty Supply 1,500 sf 10. Vacuum Cleaner 3,200 sf