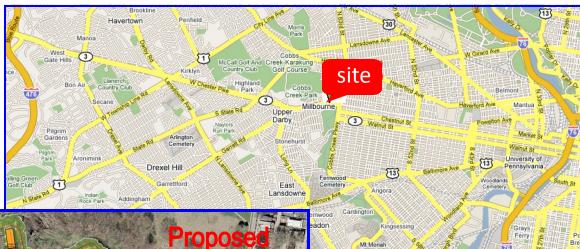

# 63RD STREET & MARKET STREET DELAWARE COUNTY, PA

# MULTIMILLION DOLLAR PROPOSED REDEVELOPMENT