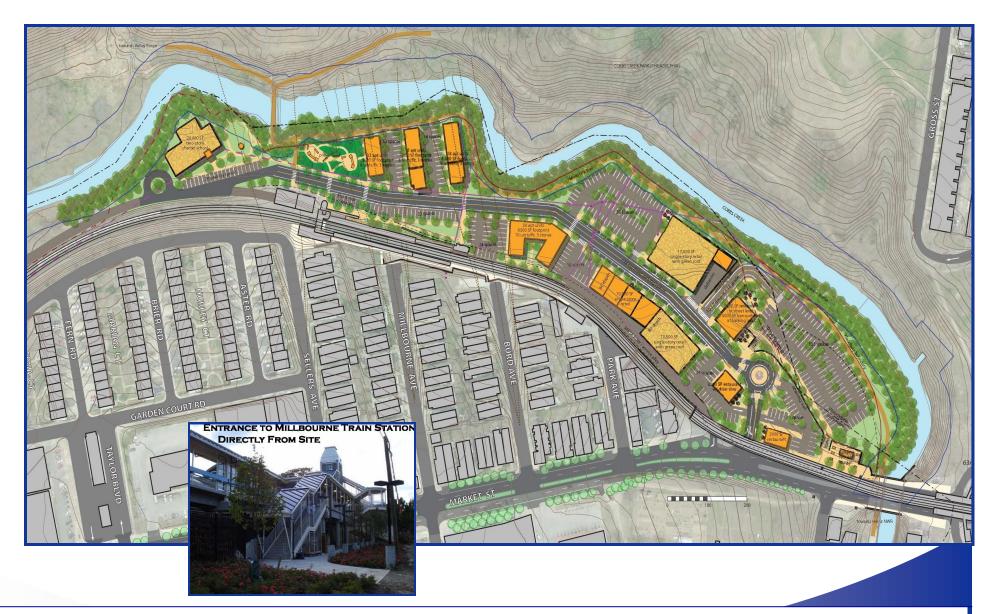

### **HIGHLIGHTS**

- 12 Acres: Largest Available Land to Serve West Philadelphia
- Great Demographics
- Access From Site to New Millbourne Train Station
- Reconstruction of the Elevated
   Train Platform Completed in 2009