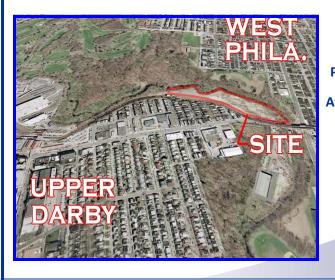

### **HIGHLIGHTS**

- 12 Acres: Largest Available Land to Serve West Philadelphia
- Great Demographics
- Access From Site to New Millbourne Train Station
- Reconstruction of the Elevated
   Train Platform Completed in 2009