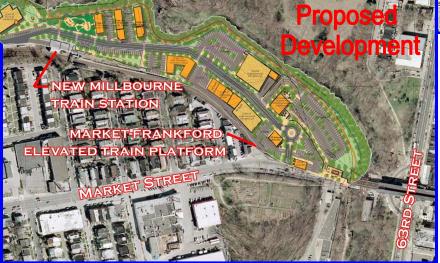

### **HIGHLIGHTS**

- 12 Acres: Largest Available Land to Serve West Philadelphia
- Great Demographics
- Access From Site to New Millbourne Train Station
- Reconstruction of the Elevated
   Train Platform Completed in 2009